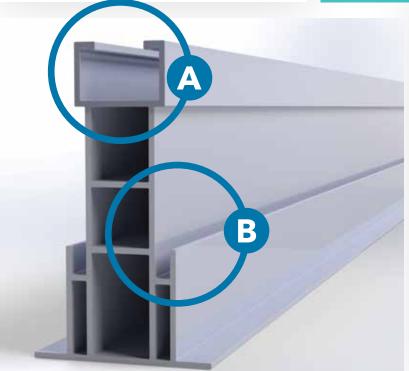

# FASTEST INSTALLATION

- + Easy to use 50" on center design
- Minimal hanger and attachment points
- Easiest cross tee installation
- Flexible 3 part systems allows for easy corners/boxing and edges.

- Intelligrid's design gives you the most choices in design, installation and renovations
- Hangers mount anywhere on main (A)
- Cross tees mount anywhere on mains (B)
- + Can divide sections anywhere
- Walkable and non-walkable in one ceiling system