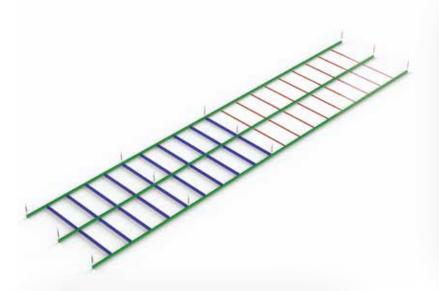

# FASTEST INSTALLATION

- + Easy to use 50" on center design
- Minimal hanger and attachment points
- Easiest cross tee installation
- Flexible 3 part systems allows for easy corners/boxing and edges.

- Intelligrid's design gives you the most choices in design, installation and renovations
- Hangers mount anywhere on main (A)
- Cross tees mount anywhere on mains (B)
- + Can divide sections anywhere
- Walkable and non-walkable in one ceiling system