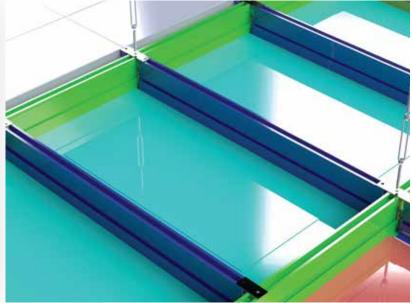

#### LIGHT DUTY OR HEAVY DUTY WALKABLE OPTIONS

- Light Duty [LD) for applications with 5-20 lbs/sqft loading
  - 20 ft span on mains- use hangers or simply attach to walls less than 20' apart
- Heavy Duty [HD) for applications with 20-50lbs/sqft loading
  - 10 ft hanger spacing

### QUALITY

- + Grid system is made from high strength extruded aluminum
- As part of the Intelligrid ceiling SYSTEM Airtho offers high quality components designed and guaranteed to work perfectly within the ceiling.
  - Blank and Fill Panels
  - LED lights
  - HEPA and other filters
- Load bearing blank panels
- Walkable panels