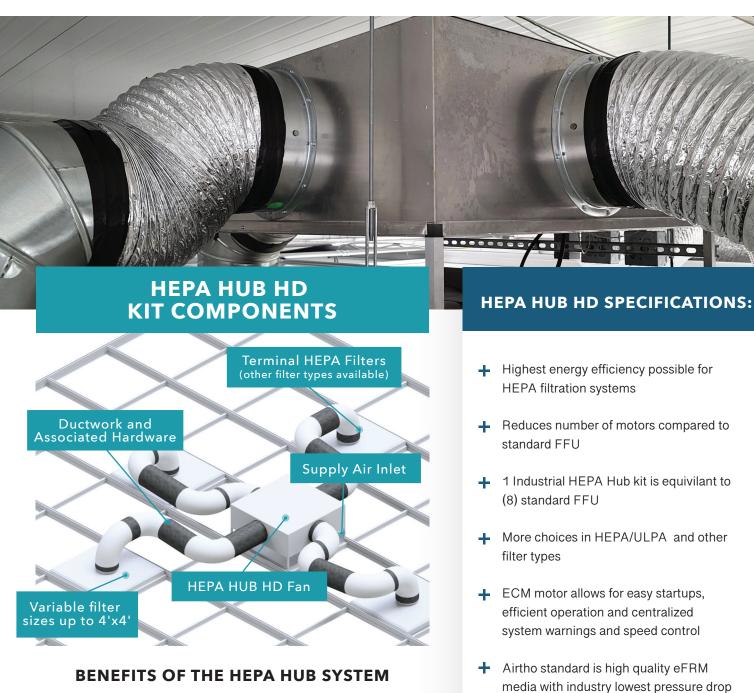

# **HEPA HUB HD**

Air Filtration System for Cleanrooms

**ENERGY EFFICIENCY** 

**START UP** 

**INSTALLATION** 

**OPERATION** 

- + Compatible with most cleanroom ceiling systems but perfect for pairing with Airtho Intelligrid ceiling system

## **HEPA HUB HD SPECS:**

**Standard size-** 6000 CFM provided by ultra efficient axial fan with ECM motor

**Dimensions:** 48" x 48" x 29.5"

Weight: 150lb

Standard electrical requirement: 480v 3ph

**Standard layout:** Designed to draw air from open plenum spaces (no ducted supply option)