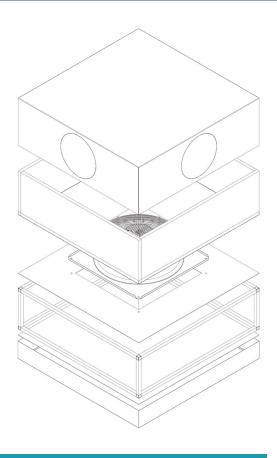

# One-piece aluminum top plate distribution plate Integral inlet collar Suspension holes Urethane sealant Aluminum center divider Painted metal grille Adjustable distribution plate inlet collar Suspension holes Urethane sealant Anodized aluminum extruded sides