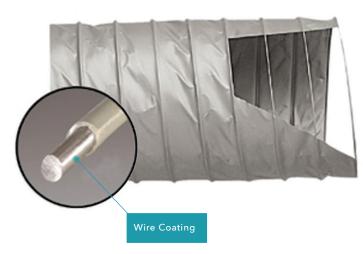

irement: 480v 3ph

**Standard layout:** Designed to draw air from open plenum spaces (no ducted supply option)

### FILTER SIZES SOUND LEVELS

4 x 4 under 70DBA

4 x 2 in standard applications

2 x 2

### **KEY INFORMATION:**

- 1. Pre-supplied knock outs for duct connections
- 2. Electrical Boxes for NEMA L1630 Recept Connection, Power disconnect and speed controller
- 3. Closed cell Armaflex sound insulation
- 4. eFRM HEPA filters standard (additional filter options available)

### STANDARD AND eFRM HEPA FILTER

# One-piece aluminum top plate distribution plate Integral inlet collar Suspension holes Urethane sealant Aluminum center divider Painted metal grille Adjustable distribution plate inlet collar Suspension holes Urethane sealant Anodized aluminum extruded sides

### **DUCTWORK**